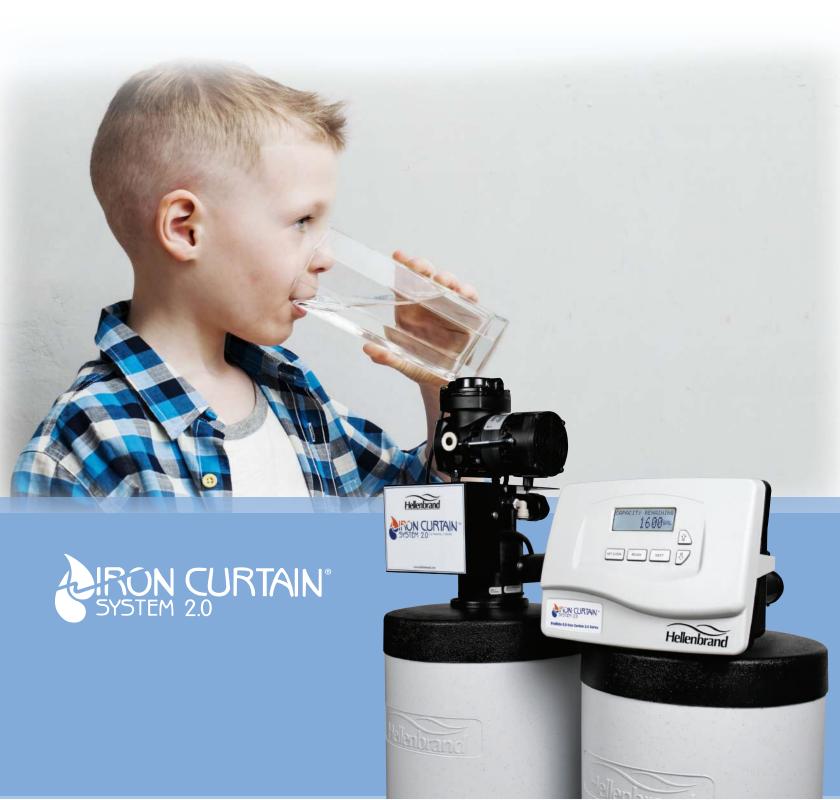

# ProMate 6.0-IC 2.0

THE IRON CURTAIN JUST GOT FRIENDLIER

#### ONLY THE BEST WATER GETS PAST THE IRON CURTAIN

ProMate 6.0-IC 2.0 is the chemical-free alternative for removing iron, sulfur odor, and manganese. Leading water treatment professionals have called it the best and most reliable iron and sulfur (rotten egg odor) removal system available.