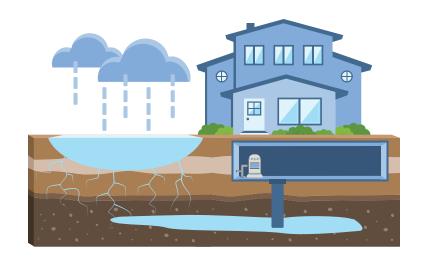

#### **How Iron Enters Your Home**

Iron is one of the earth's most plentiful elements, making up at least 5% of the earth's surface. As rainwater makes its way through the ground and into our waterways, it dissolves and collects minerals like iron along the way. Excess iron is found most often in wells, but can also enter your home through poorly filtered municipal water systems or aging pipes and plumbing. Left unfiltered, iron can cause water to have a metallic taste, rotten egg smell and create hard-to-remove rust stains on household fixtures and appliances.