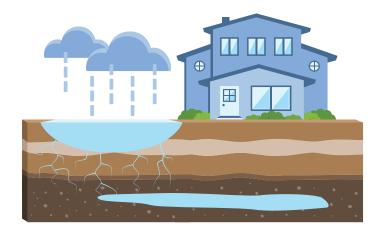

#### Water's Journey From Sky to Faucet

As rainwater makes its way through the ground and into our waterways, it picks up minerals like calcium and magnesium. Left unsoftened, hard water leaves skin itchy, makes towels and clothing scratchy and causes mineral scale buildup on fixtures and in appliances.