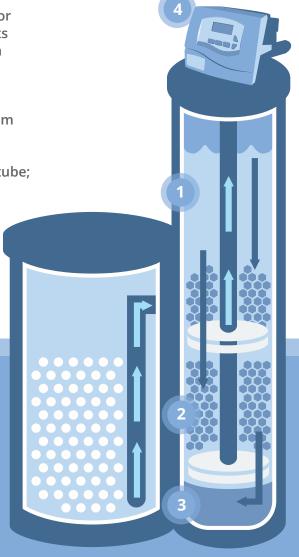

#### **HOW THE PROMATE 6.0-DMT WORKS**

- Raw water enters the top chamber containing either softening or carbon media based on the needs of your home. The media acts like a magnet attracting and removing unwanted minerals from your water, which conditions it.
- Conditioned water flows to the bottom chamber for a second treatment. This step of our dual process is based on your custom water analysis and will reduce hardness or color in your water.
- As water reaches the bottom of the tank, it exits up the center tube; soft, clear, ready for use in your home or business.
- Once saturated, the media must be recharged, which is where salt comes in. The salt solution flows through the media, recharging it and flushing unwanted minerals to the drain.